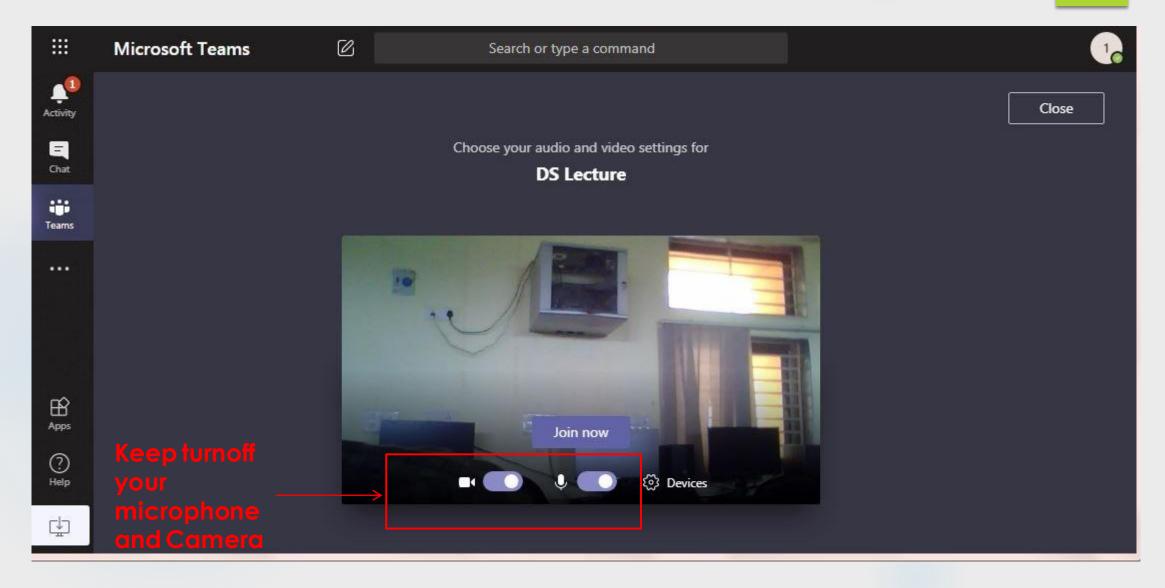

Microsoft Teams is a digital hub which brings together your team's conversations, files and tools in a single workspace.
- Teachers can create collaborative classrooms
- Students can connect in learning
- Students are been added to a Team, Use email ID and Password from your department
- Students can use mobile app or web interface of the Microsoft Teams

# How to Login?









#### Don't forget to update the password



# You can choose to open to Download the Windows app or Join on the web instead.

You can download the mobile app from Google Play store



Download the windows app of Teams

Click if you want to use web application of teams

### Dashboard for you

Student/User Detail



### See the posts available for you



# Join the scheduled lecture or lab session



#### Join now



#### Attending the session

#### **Presentation by Faculty**



# Attending the session





#### **Government Engineering College**

Shamlaji Road, Modasa, District-Aravalli, Gujarat, India 383315 gec-modasa-dte@gujarat.gov.in | (+91)02774 242 633/634 http://www.gecmodasa.ac.in