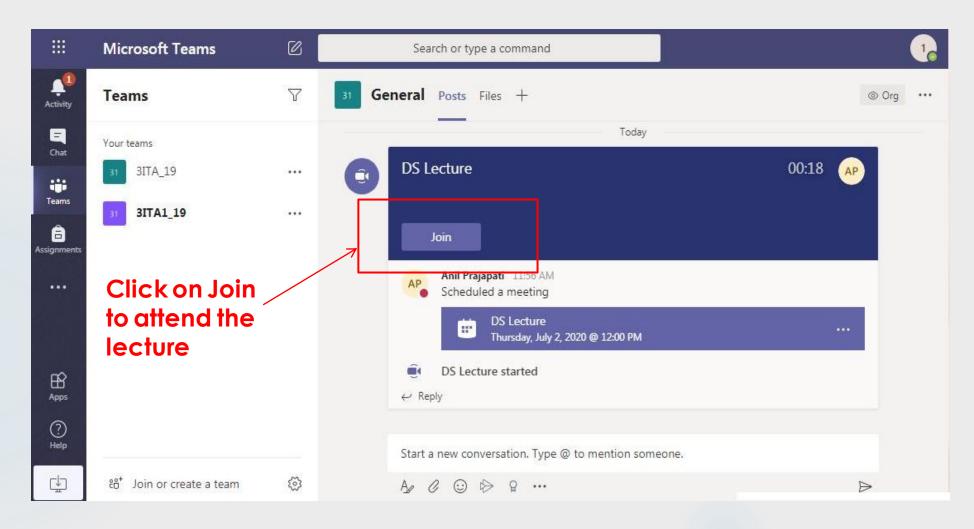

rosoft Teams?

- Microsoft Teams is a digital hub which brings together your team's conversations, files and tools in a single workspace.
- Teachers can create collaborative classrooms
- Students can connect in learning
- Students are been added to a Team, Use email ID and Password from your department
- Students can use mobile app or web interface of the Microsoft Teams

# How to Login?









#### Don't forget to update the password



# You can choose to open to Download the Windows app or Join on the web instead.

You can download the mobile app from Google Play store



Download the windows app of Teams

Click if you want to use web application of teams

### Dashboard for you

Student/User Detail



### See the posts available for you



# Join the scheduled lecture or lab session



#### Join now



#### Attending the session

#### **Presentation by Faculty**



# Attending the session





#### **Government Engineering College**

Shamlaji Road, Modasa, District-Aravalli, Gujarat, India 383315 gec-modasa-dte@gujarat.gov.in | (+91)02774 242 633/634 http://www.gecmodasa.ac.in