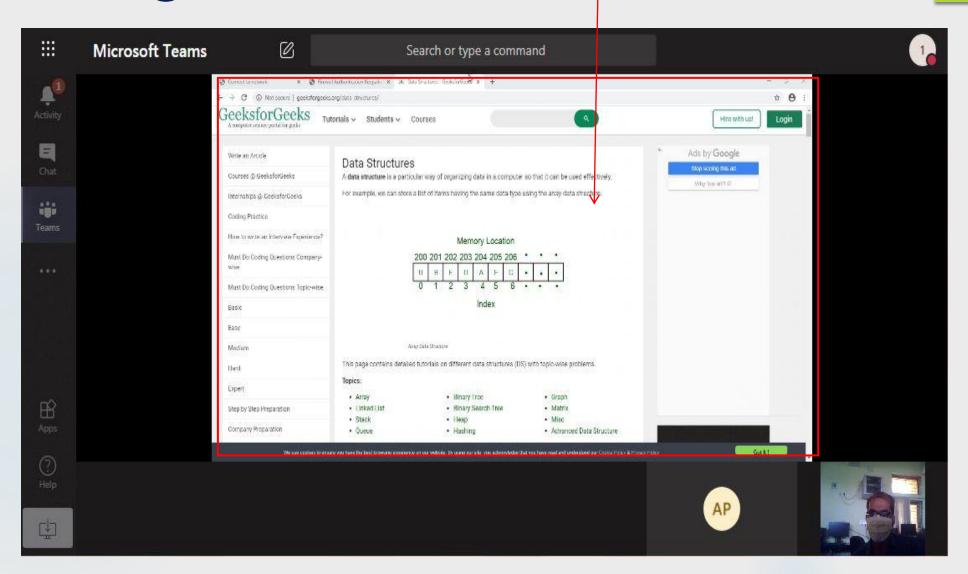

's conversations, files and tools in a single workspace.
- Teachers can create collaborative classrooms
- Students can connect in learning
- Students are been added to a Team, Use email ID and Password from your department
- Students can use mobile app or web interface of the Microsoft Teams

# How to Login?









#### Don't forget to update the password



# You can choose to open to Download the Windows app or Join on the web instead.

You can download the mobile app from Google Play store



Download the windows app of Teams

Click if you want to use web application of teams

### Dashboard for you

Student/User Detail



### See the posts available for you



# Join the scheduled lecture or lab session



#### Join now



#### Attending the session

#### **Presentation by Faculty**



# Attending the session





#### **Government Engineering College**

Shamlaji Road, Modasa, District-Aravalli, Gujarat, India 383315 gec-modasa-dte@gujarat.gov.in | (+91)02774 242 633/634 http://www.gecmodasa.ac.in