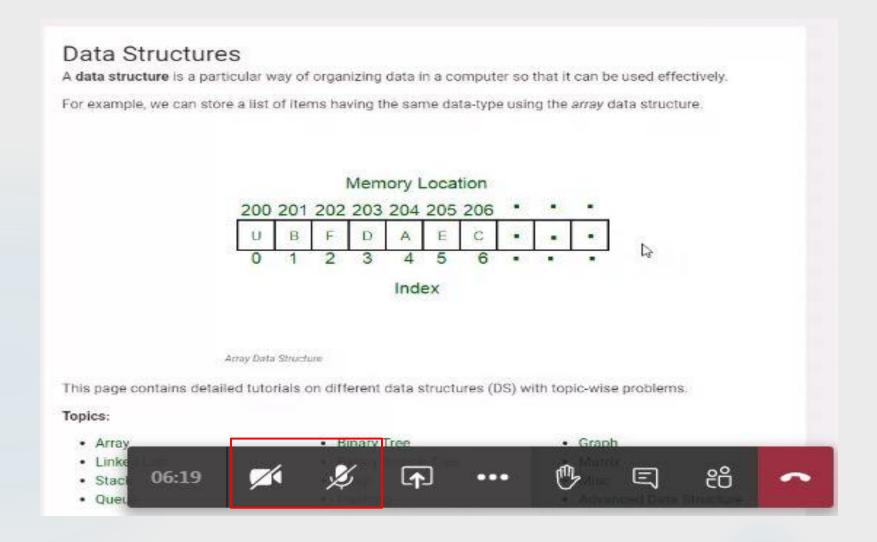

#### Attending the session

#### **Presentation by Faculty**

# Attending the session