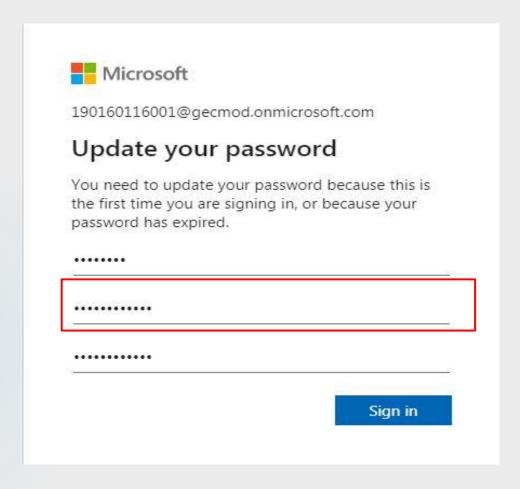

# Online Learning on Microsoft Teams

#### GOVERNMENT ENGINEERING COLLEGE, MODASA

www.gecmodasa.org | modasa\_engg@yahoo.co.in

#### What is Microsoft Teams?

- Microsoft Teams is a digital hub which brings together your team's conversations, files and tools in a single workspace.
- Teachers can create collaborative classrooms
- Students can connect in learning
- Students are been added to a Team, Use email ID and Password from your department
- Students can use mobile app or web interface of the Microsoft Teams

# How to Login?









#### Don't forget to update the password



# You can choose to open to Download the Windows app or Join on the web instead.

You can download the mobile app from Google Play store



Download the windows app of Teams

Click if you want to use web application of teams

### Dashboard for you

Student/User Detail



### See the posts available for you



# Join the scheduled lecture or lab session



#### Join now



#### Attending the session

#### **Presentation by Faculty**



# Attending the session





#### **Government Engineering College**

Shamlaji Road, Modasa, District-Aravalli, Gujarat, India 383315 gec-modasa-dte@gujarat.gov.in | (+91)02774 242 633/634 http://www.gecmodasa.ac.in