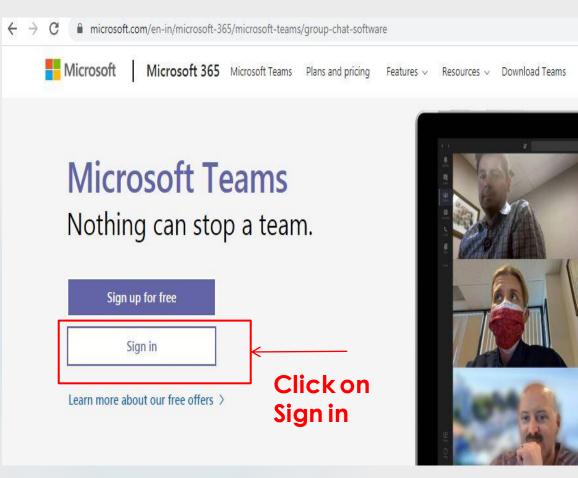

# Online Learning on Microsoft Teams

#### GOVERNMENT ENGINEERING COLLEGE, MODASA

www.gecmodasa.org | modasa\_engg@yahoo.co.in

#### What is Microsoft Teams?

- Microsoft Teams is a digital hub which brings together your team's conversations, files and tools in a single workspace.
- Teachers can create collaborative classrooms
- Students can connect in learning
- Students are been added to a Team, Use email ID and Password from your department
- Students can use mobile app or web interface of the Microsoft Teams

# How to Login?









#### Don't forget to update the password



# You can choose to open to Download the Windows app or Join on the web instead.

You can download the mobile app from Google Play store



Download the windows app of Teams

Click if you want to use web application of teams

### Dashboard for you

Student/User Detail



### See the posts available for you



# Join the scheduled lecture or lab session



#### Join now



#### Attending the session

#### **Presentation by Faculty**



# Attending the session





#### **Government Engineering College**

Shamlaji Road, Modasa, District-Aravalli, Gujarat, India 383315 gec-modasa-dte@gujarat.gov.in | (+91)02774 242 633/634 http://www.gecmodasa.ac.in