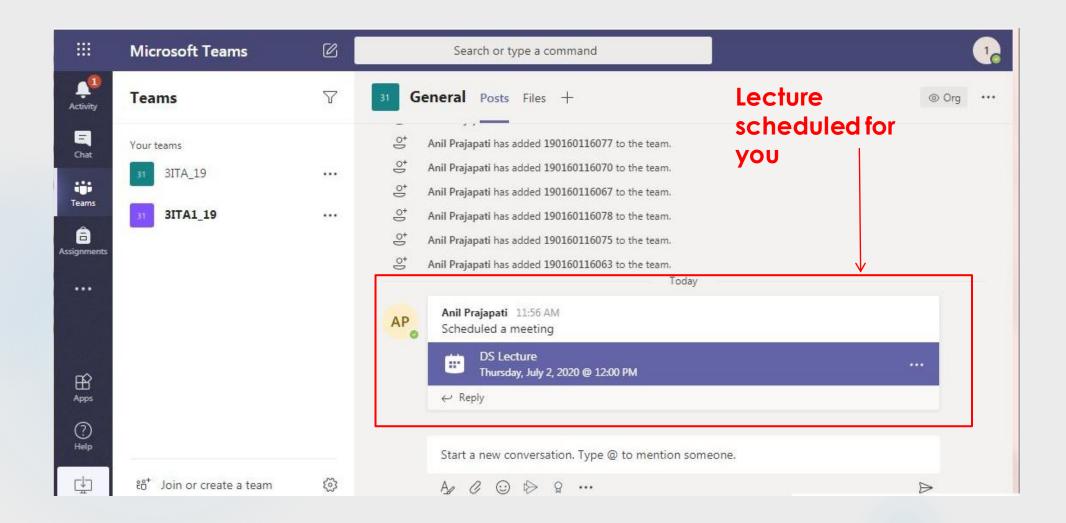

### See the posts available for you

# Join the scheduled lecture or lab session