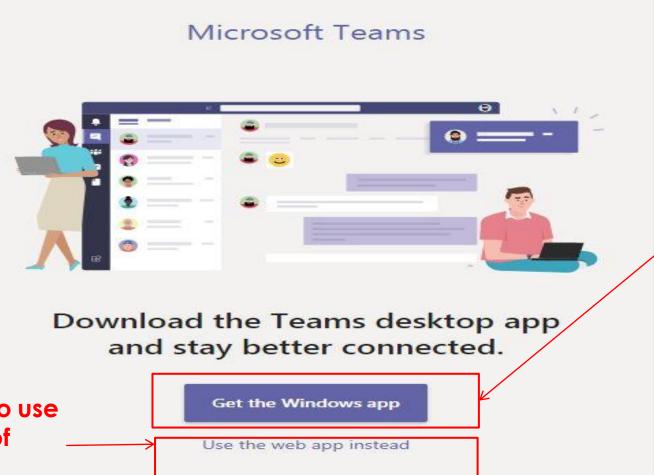

# You can choose to open to Download the Windows app or Join on the web instead.

You can download the mobile app from Google Play store

Download the windows app of Teams

Click if you want to use web application of teams