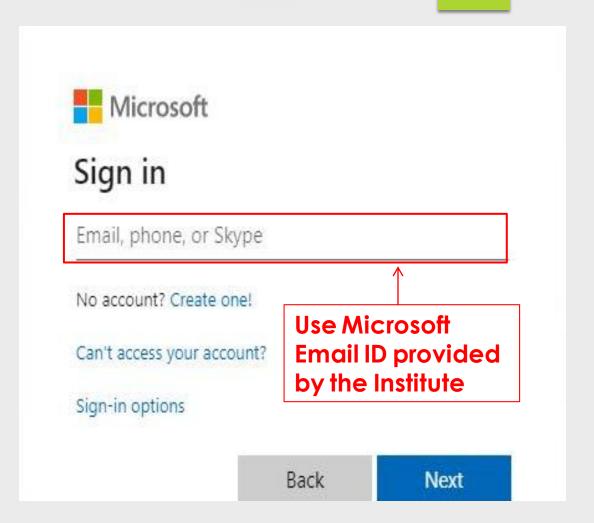

# Online Learning on Microsoft Teams

#### GOVERNMENT ENGINEERING COLLEGE, MODASA

www.gecmodasa.org | modasa\_engg@yahoo.co.in

#### What is Microsoft Teams?

- Microsoft Teams is a digital hub which brings together your team's conversations, files and tools in a single workspace.
- Teachers can create collaborative classrooms
- Students can connect in learning
- Students are been added to a Team, Use email ID and Password from your department
- Students can use mobile app or web interface of the Microsoft Teams

# How to Login?









#### Don't forget to update the password



# You can choose to open to Download the Windows app or Join on the web instead.

You can download the mobile app from Google Play store



Download the windows app of Teams

Click if you want to use web application of teams

### Dashboard for you

Student/User Detail



### See the posts available for you



# Join the scheduled lecture or lab session



#### Join now



#### Attending the session

#### **Presentation by Faculty**



# Attending the session





#### **Government Engineering College**

Shamlaji Road, Modasa, District-Aravalli, Gujarat, India 383315 gec-modasa-dte@gujarat.gov.in | (+91)02774 242 633/634 http://www.gecmodasa.ac.in