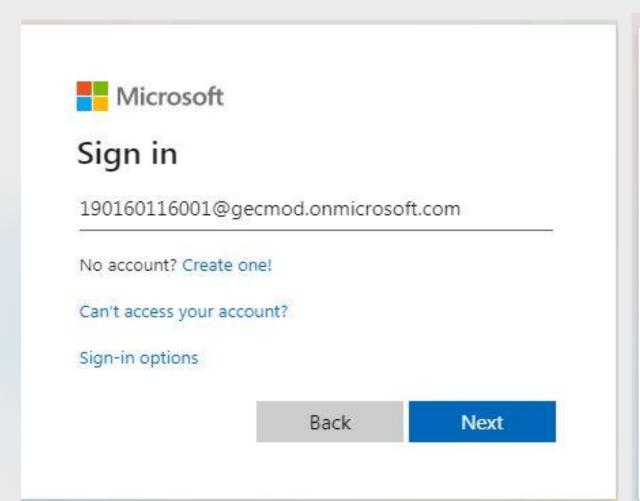

# Online Learning on Microsoft Teams

#### GOVERNMENT ENGINEERING COLLEGE, MODASA

www.gecmodasa.org | modasa\_engg@yahoo.co.in

#### What is Microsoft Teams?

- Microsoft Teams is a digital hub which brings together your team's conversations, files and tools in a single workspace.
- Teachers can create collaborative classrooms
- Students can connect in learning
- Students are been added to a Team, Use email ID and Password from your department
- Students can use mobile app or web interface of the Microsoft Teams

# How to Login?









#### Don't forget to update the password



# You can choose to open to Download the Windows app or Join on the web instead.

You can download the mobile app from Google Play store



Download the windows app of Teams

Click if you want to use web application of teams

### Dashboard for you

Student/User Detail



### See the posts available for you



# Join the scheduled lecture or lab session



#### Join now



#### Attending the session

#### **Presentation by Faculty**



# Attending the session





#### **Government Engineering College**

Shamlaji Road, Modasa, District-Aravalli, Gujarat, India 383315 gec-modasa-dte@gujarat.gov.in | (+91)02774 242 633/634 http://www.gecmodasa.ac.in