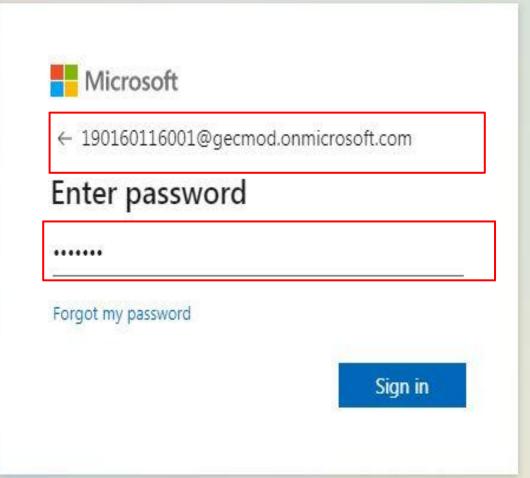

# Online Learning on Microsoft Teams

#### GOVERNMENT ENGINEERING COLLEGE, MODASA

www.gecmodasa.org | modasa\_engg@yahoo.co.in

#### What is Microsoft Teams?

- Microsoft Teams is a digital hub which brings together your team's conversations, files and tools in a single workspace.
- Teachers can create collaborative classrooms
- Students can connect in learning
- Students are been added to a Team, Use email ID and Password from your department
- Students can use mobile app or web interface of the Microsoft Teams

# How to Login?









#### Don't forget to update the password



# You can choose to open to Download the Windows app or Join on the web instead.

You can download the mobile app from Google Play store



Download the windows app of Teams

Click if you want to use web application of teams

### Dashboard for you

Student/User Detail



### See the posts available for you



# Join the scheduled lecture or lab session



#### Join now



#### Attending the session

#### **Presentation by Faculty**



# Attending the session





#### **Government Engineering College**

Shamlaji Road, Modasa, District-Aravalli, Gujarat, India 383315 gec-modasa-dte@gujarat.gov.in | (+91)02774 242 633/634 http://www.gecmodasa.ac.in