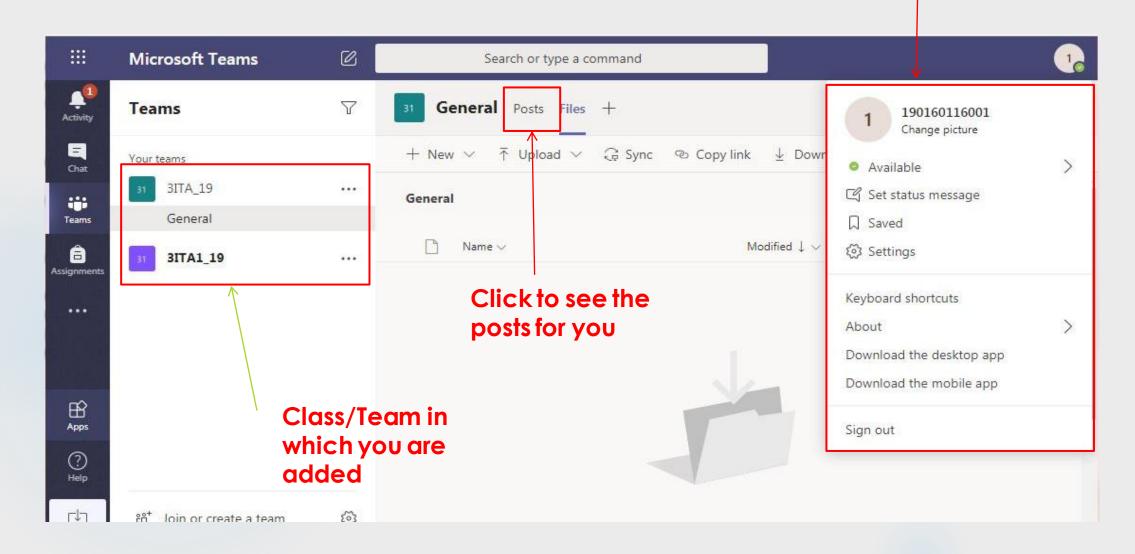

EERING COLLEGE, MODASA

www.gecmodasa.org | modasa\_engg@yahoo.co.in

#### What is Microsoft Teams?

- Microsoft Teams is a digital hub which brings together your team's conversations, files and tools in a single workspace.
- Teachers can create collaborative classrooms
- Students can connect in learning
- Students are been added to a Team, Use email ID and Password from your department
- Students can use mobile app or web interface of the Microsoft Teams

# How to Login?









#### Don't forget to update the password



# You can choose to open to Download the Windows app or Join on the web instead.

You can download the mobile app from Google Play store



Download the windows app of Teams

Click if you want to use web application of teams

### Dashboard for you

Student/User Detail



### See the posts available for you



# Join the scheduled lecture or lab session



#### Join now



#### Attending the session

#### **Presentation by Faculty**



# Attending the session





#### **Government Engineering College**

Shamlaji Road, Modasa, District-Aravalli, Gujarat, India 383315 gec-modasa-dte@gujarat.gov.in | (+91)02774 242 633/634 http://www.gecmodasa.ac.in